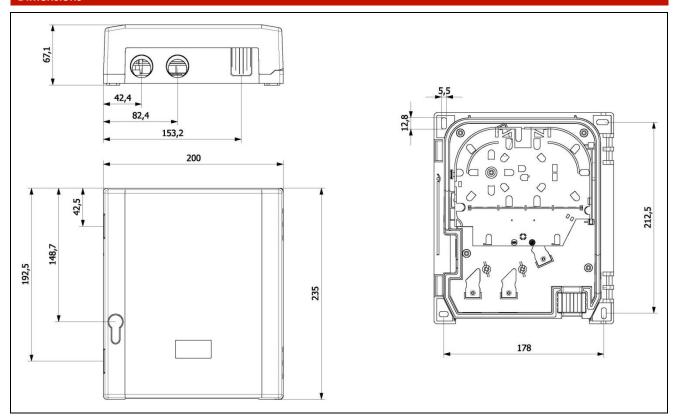

plastic housing
- Adapter plate for up to 24 ports of the type LSH (Class A), SC (Class A) or LC (Class A) (other connector standards on request)
- Splice storage system for the accommodation of up to 24 splices or couplers/filters
- Integrated patch cable entry for a large number of cords
- Patch cable output with flexible slat seal

- Integration of a gas stopper is possible
- Available also with installed lead-in connectors and pigtails, ready for splicing (on request)
- Possibility to install a safety lock half length
- Standard M20 cable glands (up to max. 11 mm cable diameter)
- Optional M25 cable glands (up to max. 17 mm cable diameter)

## **Dimensions**

■ 200 x 235 x 67 mm

#### Material

■ ASA, structured

#### Colour

■ RAL 7035

## **IP Rating**

■ IP 54



## **Dimensions**