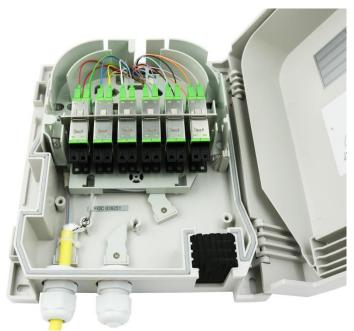

#### **General Information**

The ODB/24-C is a compact wall-mounted distributor for outdoor applications. It can hold up to 24 ports and up to 24 splices in a hinged cassette.

Moreover it is possible to accommodate power splitters and wavelength division multiplexers for WWDM-, CWDM- or DWDM-solutions for FTTH. The housing enables an easy and quick installation as well as the installation of a safety lock half length.

## **Features**

- Wall-mounted distributor for outdoor applications
- Robust and high-quality plastic housing
- Adapter plate for up to 24 ports of the type LSH (Class A), SC (Class A) or LC (Class A) (other connector standards on request)
- Splice storage system for the accommodation of up to 24 splices or couplers/filters
- Integrated patch cable entry for a large number of cords
- Patch cable output with flexible slat seal

- Integration of a gas stopper is possible
- Available also with installed lead-in connectors and pigtails, ready for splicing (on request)
- Possibility to install a safety lock half length
- Standard M20 cable glands (up to max. 11 mm cable diameter)
- Optional M25 cable glands (up to max. 17 mm cable diameter)