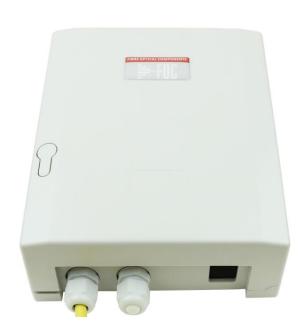

#### **General Information**

The ODB/24-C is a compact wall-mounted distributor for outdoor applications. It can hold up to 24 ports and up to 24 splices in a hinged cassette.

Moreover it is possible to accommodate power splitters and wavelength division multiplexers for WWDM-, CWDM- or DWDM-solutions for FTTH. The housing enables an easy and quick installation as well as the installation of a safety lock half length.

## **Features**

- Wall-mounted distributor for outdoor applications
- Robust and high-quality plastic housing
- Adapter plate for up to 24 ports of the type LSH (Class A), SC (Class A) or LC (Class A) (other connector standards on request)
- Splice storage system for the accommodation of up to 24 splices or couplers/filters
- Integrated patch cable entry for a large number of cords
- Patch cable output with flexible slat seal